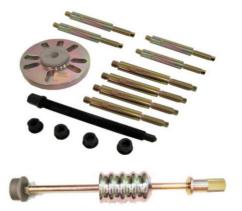

VW-Audi, Seat, Škoda, Opel/Vauxhall, Ford, BMW, Mercedes, Peugeot, Citroën, Renault, Fiat, Japanese vehicles, etc.

Contents:

- 1, Puller Plate
- 3, Hook Ø 20 mm
- 3, Hook Ø 26 mm
- 3, Shoulder Nut M10
- 1, Pressure-Unit
- 1, Hammer (L: 495mm)