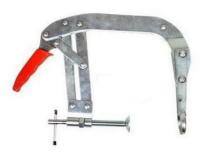

#### AT72C25 Valve Spring Compressor - Small Engines

- Applicable: • For easy & safe removal of engine valve springs.
  - Suitable for most small and medium sized and
  - Diesel engines. • Screw adjusted lower plate stays set to enable quick removal of all values in the endinder based
  - quick removal of all valves in the cylinder head. • Parallel jaw action with automatic clamp lock.
  - Reversible jaw adaptor for multi valve engines.
  - Fully adjustable spring cap jaw.
  - Valve stem capacity 68 130mm.
  - Throated clearance 250mm.
  - Dual size 25 or 30mm diameter.