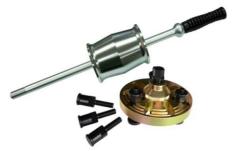

#### AT72D07 Puller Set and Slide Hammer Applicable: Suitable for : VW-Audi, Alfa Rome

Suitable for : VW-Audi, Alfa Romeo, BMW, Citroën, Fiat Ford, Mazda, Mercedes, Opel, Porsche, Renault, Seat, Škoda, etc.