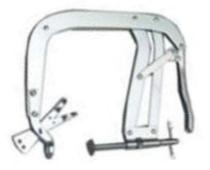

AT72C27

Applicable: • For easy & safe removal of engine valve springs.

Valve Spring Compressor - Truck Engines

- This valve spring compressor compresses the valve springs on overhead valve and L-head engines on cars, trucks and tractors.
- Screw adjusted lower plate stays set to enable quick removal of all valves in the cylinder head.
- Parallel jaw action with automatic clamp lock.
- The jaws are made to fit larger engine sizes and are easily adjustable.
- Fully adjustable spring cap jaw.
- Valve stem capacity 72 240mm.
- Throated clearance 250mm.