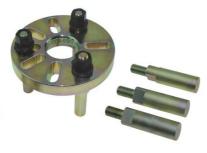

# AT72D03 Pulley-Extractor and Reaction Tool Applicable:

Loosen the retaining bolt and extract the Pulley. Suitable for all Pulleys with holes with a PCD from  $\emptyset$  70 mm - 100 mm. Suitable for hole from minimum  $\emptyset$  20 mm.

To lock the Pulley while loosening or tightening the retaining bolt, as well as preventing the Pulley from rotating duringextraction. Any available  $\frac{1}{2}$ " ratchet or extension drive may be used as the reaction tool.